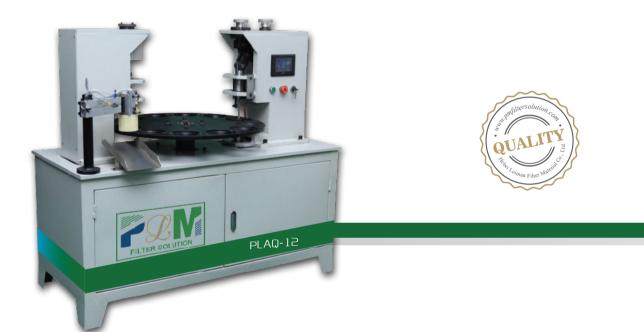

## PLAQ-12

Bypass Valve Assembly Machine

## Applications

This machine is suitable for the rotary type filter bypass valve assembly.

8

The machine employs safe physical construction and well suited electric control, adopting pneumatic operation, working fast and sensitive.

The machine which load and print automatically is high efficiency and good quality.

Accurate printing could be made as the screen plate itself is able to move and easy to operate.

PLAQ-12

25 pcs/min

380/50 V/Hz

1300 × 800 × 1300 mm

0.3 kW

0.6 MPa

250 kg

WEB: <u>www.pmfiltersolution.com</u> E-MAIL: info@pmfiltersolution.com