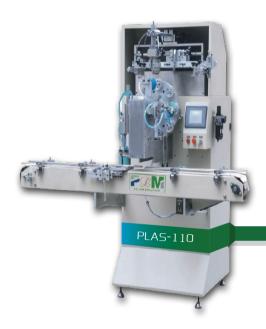

# PLAS-110

# Full-Auto Turntable Screen Printing Machine

#### Product Name PLAS-110

Diameter Of Goods 55–110 mm

Length of Goods 60–150 mm

Printing Speed 35–45 pcs/hour

Working Air Pressure 0.6 MPa

Main Motor Power 0.75 kW

Conveyor Motor Power 0.12 kW

Power Supply 380/50 V/Hz

#### **Applications**

This high speed silk screen printer is used for printing on the shells of the spin-on filters.

This machine adopts the cams composite structure, which is running stable and precisely location.

This full automatic silk printing machine has the automatic circulation of up-loading, printing and down-loading by arm robot.

This is monitor controlled and simple operation.