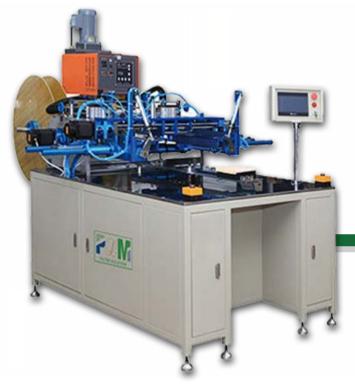

## PLCB-500-4

Full-Auto Cabin Air Filter Bonding Machine

## Applications

After folding filter, the machine is suitable for air conditioning will be coated with hot melt adhesive with strip non-woven fabric or paper on both sides of the filter paper.

M/C Size (L  $\times$  W  $\times$  H)

The machine has a length of edge glue, cut and paste is controlled by computer to adjust.

On both sides of the paste machine speed, paste the positioning accuracy.

Product specifications can adjust at will.