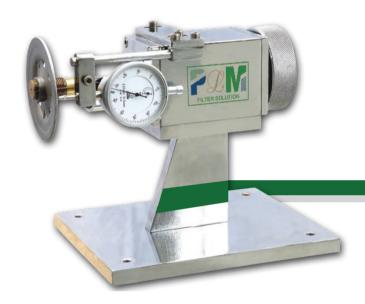

# PLCD-1

## Perpendicular Measurement Instrument

180 × 220 × 200 mm

Product Name PLCD-1

Measure Accuracy ≤0.01 mm

M/C Weight 10 kg

M/C Size  $(L \times W \times H)$ 

#### **Applications**

This machine is mainly used to measure the thread perpendicular to its surface on the thread cap.

#### Features

Suitable for measuring different filter thread size.

WEB: www.pmfiltersolution.com

E-MAIL: info@pmfiltersolution.com

Only change the different thread joints when measuring different filter thread.