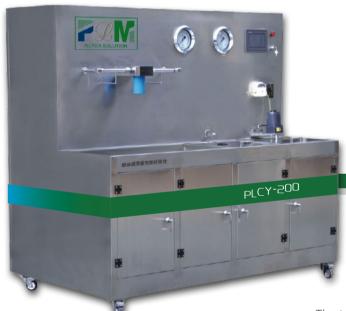

# PLCY-200

## Diesel Filter Comprehensive Test Bench

#### **Applications**

The test rig is used to detect the filtration efficiency and clogging life of the diesel filter.

It is mechanical-electrical-pneumatic integration, with structure compact and easy to be operate, and high automatic degree.