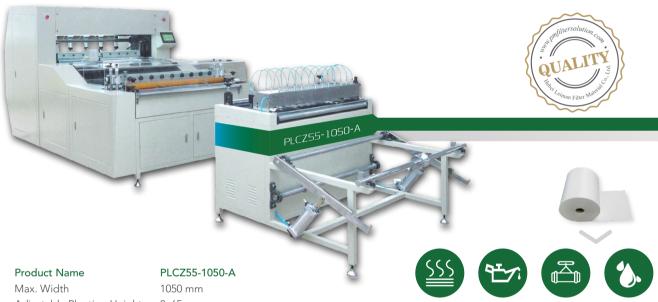

## PLCZ55-1050-A

## Full Auto CNC Knife Paper Pleating Production Line

Adjustable Pleating Height 8-65 mm Pleating Speed 0-140 Pleats/min.

**Power Supply** 380/50 V/Hz Motor Power 5 kW 4 kW Pre-Heater Power

Heating Temperature Normal 250 °C Working Air Pressure 0.6 Mpa

1800×1720×1500 mm Size  $(L \times W \times H)$ 

Weight 650 kg

The manufacturer reserves the right to modify the design, specifications, mechanisms, etc. to improve the performance of the machine without notice.