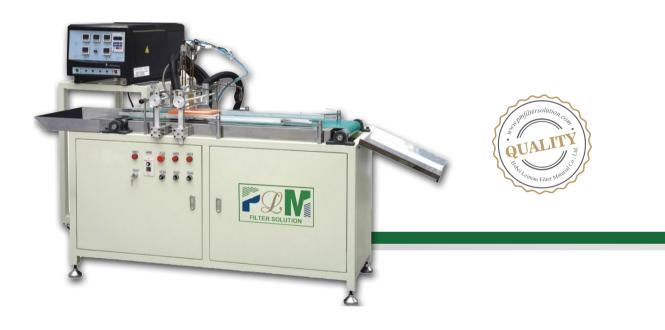

## PLFJ-2

Panel Air Filter Gluing Machine

| Product Name                       | PLFJ-2               |
|------------------------------------|----------------------|
| Production Capacity                | 6 pcs/min            |
| Hot Melt Machine Weight:           | 10 kg                |
| Motor Power                        | 0.12 kW              |
| Hot Melt Machine Heating Power     | 6 kW                 |
| Working Air Pressure               | 0.6 MPa              |
| Power Supply                       | 380/50 V/Hz          |
| M/C Weight                         | 250 kg               |
| M/C Size (L $\times$ W $\times$ H) | 4000 × 700 × 1325 mm |

## Applications

This machine is used for dispensing hot melt lines on the surface of the panel air filter.