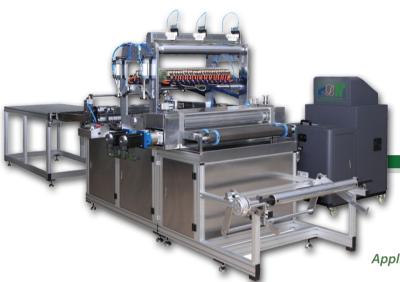

## Auto HEPA Filter Mini Paper Pleating Production Line

Product Name PLHP-1300/700

Production Capacity 4–15 m/min

Max. Width 1300/700 mm

Adjustable Height Range 20–100 mm

Distance Between Gluing Lines 25.4 mm

Glue Machine Size (L  $\times$  W  $\times$  H) 1100  $\times$  900  $\times$  1300 mm

**Applications** 

This machine is professionally designed and used for mini pleating and hot melt dispensing on the fiber glass or polypropylene, and is able to match different specifications of the filter elements, which is characterized with high productive efficient and simple operation.

Glue dispensing and paper folding are both performed in the identical machine. After paper collected, the filter paper is conversed by longer conveyer belt, which helps to solidify the hot melt and get needed length.