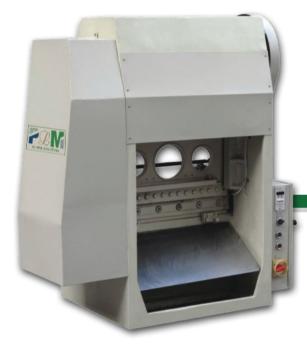

# PLLW-500

### **Expanded Mesh Making Machine**

#### **Applications**

This machine is used for making the inner and outer mesh of the air filter.

| Product Name                         | PLLW-600             |
|--------------------------------------|----------------------|
| Width                                | ≤600 mm              |
| Thickness Of The Sheets              | 0.3–1 mm             |
| Speed                                | 200 pcs/min          |
| Max.Transverse Stroke                | ≤20 mm               |
| Max.Vertical Stroke                  | ≤10 mm               |
| Eccentricity Of Shaft                | 12 mm                |
| Motor Power                          | 2.2 kW               |
| Power Supply                         | 380/50 V/Hz          |
| M/C Weight                           | 700 kg               |
| $M/C$ Size (L $\times$ W $\times$ H) | 1090 × 710 × 1450 mm |

The machine is equipped with single materials feeding system, which fed correctly and easy to adjust the length.

Auto-cut according to set length.

Different rhombus net produced by changing blades.

High speed drawing machine with high efficiency, steady property and easy operation.