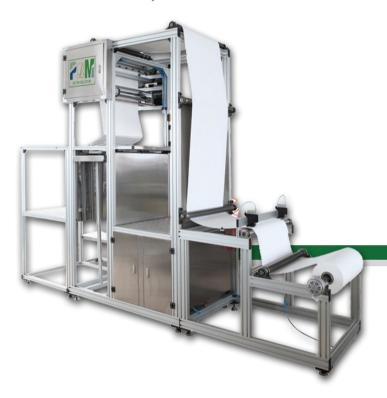

# PLYG-650-A

## Separate HEPA Glass Fiber Pleating Machine

#### Product Name PLYG-650-A

Production Capacity 10 m/min

Filter Media Width ≤650 mm

Adjustable Height Range Any adjustment

Machine Power2 kWWorking Air Pressure0.6 MPaPower Supply220/50 V/HzM/C Weight500 kg

#### **Applications**

This machine is mainly used for plate glass fiber and PP filter material folding forming.

The machine fold and fold high are controlled by computer, can be arbitrary adjustment.

The machine of glass fiber paper and corrugated molding of aluminum foil and paper can be completed at the same time in the above operation.