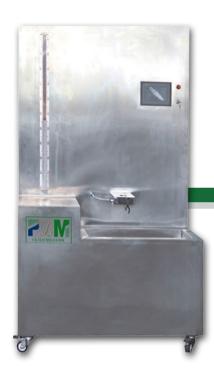

# PLZH-2

### Check Valve Test Bench

#### **Applications**

The machine can be used for determination in the installation of backspin installed on oil filter check valve to prevent oil from the interior of the filter loss the ability.

Product Name PLZH-2
Oil Pump Flow 5 L/min

Temperature Control Normal temperature to 100 °C

Oil Tank Capacity 20 L

Motor Power 0.25 kW

Power Supply 380/50 V/Hz

M/C Weight 300 kg

M/C Size (L  $\times$  W  $\times$  H) 1300  $\times$  715  $\times$  1160 mm