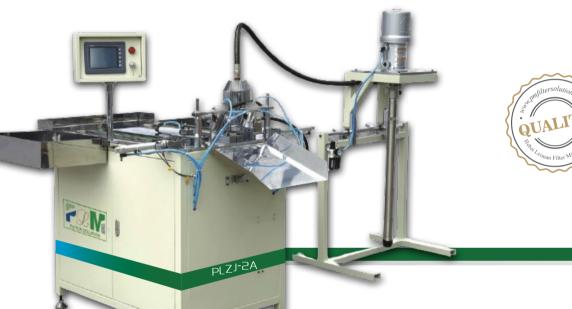

## PLZJ-2

Full-Auto End Cap Gluing Machine

• Import Pump

## Applications

**↑**↓

<u>ˈ</u>...

This machine is used for glue dispensing PVC on the end caps of the filter element.

- The action of end caps loading and gluing can be regulated easily by computer control ,so it is coordinate and work normally.
- This machine has the function of evenly gluing on the end cap of the filter.
- This machine has excellent characteristics such as high efficiency and easy operation.
- Adopts import gluing pump guarantee for accurately gluing.
- Specially equipped the gluing tanks which make gluing much more evenly.