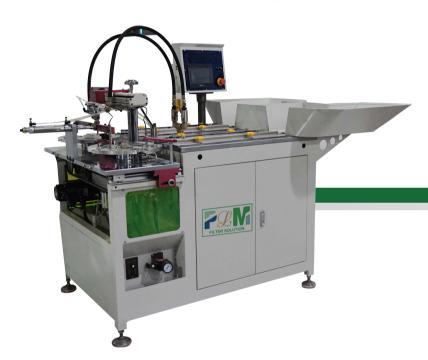

# PLZJ-2A

### Automatic Sealing Plate Glue Injection Machine

#### **Applications**

This machine is suitable for the rotary type filter plate sealing glue injection.

Product Name PLZJ-2A

Production Capacity 38 pcs/min

Apply Lid Diameter any
Glue Bucket Capacity 10 kg
Motor Power 3 kW
Working Air Pressure 0.3 MPa
M/C Weight 360 kg

M/C Size (L  $\times$  W  $\times$  H) 2700  $\times$  480  $\times$  1350 mm 1050  $\times$  730  $\times$  1630 mm

Through computer control can easily adjust the work piece conveying, etc. and injecting a series of actions, the coordinated, stable work.