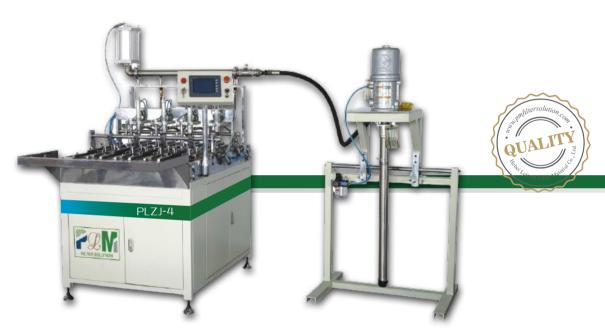

# PLZJ-4

### Full-Auto End Cap Gluing Machine

- Hot Gluing Machine
- Import Pump
- Computer Control Box

| Product Name                | PLZJ-4    |
|-----------------------------|-----------|
| Available ID of The End Cap | 50-110 mm |

Max. End Caps Output 4 pcs/time

Speed 30–50 pcs/time

Viscosity of Glue ≤50000 cP

Glue kind PVC (high temp.solidified adhesive)

Power Supply 380/50 V/Hz
Conveyor Motor Power 0.12 + 0.75 kW
Working Air Pressure 0.6 MPa
Pump Air Pressure ≤ 0.45 MPa
M/C Weight 400 kg

M/C Size (L  $\times$  W  $\times$  H) 1000  $\times$  1600  $\times$  1800 mm

#### **Applications**

This machine is used for glue dispensing PVC on the end caps of the filter element.

The action of end caps loading and gluing can be regulated easily by computer control ,so it is coordinate and work normally.

This machine has the function of evenly gluing on the end cap of the filter.

This machine has excellent characteristics such as high efficiency and easy operation.

Adopts import gluing pump guarantee for accurately gluing.

Specially equipped the gluing tanks which make gluing much more evenly.